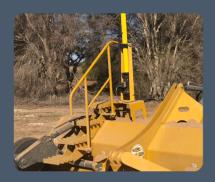

#### **Mast Mount**

- Ladder Allows Easy Access to Mast and Receiver
- Handrail Reduces Risk of Falling
- Improved Operator Safety OHS Compliant
- Platform Style Steps Provides Operator with Secure Position to Adjust Receiver