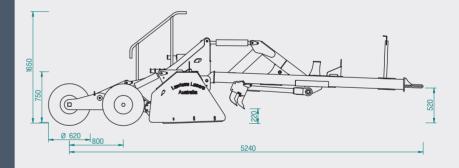

# ReGrade

California.

Cover More Ground with Lower Horsepower Tractors

#### **Standard Features**

- Solid Bucket Construction
- Front Lift
- Dual Tilt
- Long Drawbar
- Standard Cutting Edges
- Walking Beam Axle
- Ladder and Handrail
- Integrated Tie-Down and Lifting Points

|                       | RG30     | RG36     | RG42      |
|-----------------------|----------|----------|-----------|
| Horsepower Range      | 70 - 180 | 90 - 200 | 110 - 250 |
| Machine Width (mm)    | 3000     | 3600     | 4200      |
| Cutting Width (mm)    | 2950     | 3550     | 4150      |
| Length (mm)           | 5600     |          |           |
| Approx. Capacity (m³) | 0.65     | 0.85     | 1.10      |