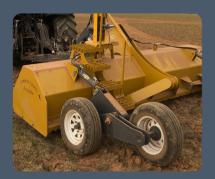

## Walking Beam Axle

- Increases Stability Improves Efficiency Through High Finishing Speed
- Large Wheel Offset Reduces Effects of Uneven Terrain
- Standard Wheels and Bearings Easy to Replace, Available Nationwide
- Unique Pivoting Position Maximises Walking Beam Performance

#### **Ripper Bar**

- Drawbar Mounted Built Strong and Easy to Observe in Operation
- Standard Points Off the Shelf Replacement Parts Available Australia Wide
- Multi-Position Settings Allows for Depth Control
- Break Out Replaceable Sheer Bolt