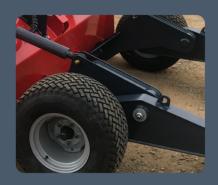

## Walking Beam Axle

- Increases Stability Improves Efficiency Through High Finishing Speed
- Large Wheel Offset Reduces Effects of Uneven Terrain
- Standard Wheels and Bearings Easy to Replace, Available Nationwide
- Unique Pivoting Position Maximises Walking Beam Performance