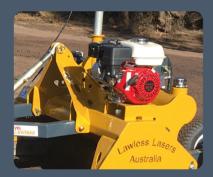

#### **Power Pack**

- **Remote Hydraulic Supply** Allows for Use with Machines Without Hydraulics
- **5.5HP Genuine Honda** Tough and Reliable, Spare Parts Available Nationwide
- **Easily Interchangeable** Simple to Swap Between Towing Machines
- Closed Hydraulic Circuit Eliminates Oil Contamination Issues