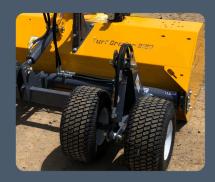

- Solid Bucket Construction
- Rear Lift
- Removable Mast Bracket
- Powder-Coated Finish
- Standard Cutting Edges
- Holden Stub Axles
- Adjustable Drawbar Height
- Integrated Tie-Down and Lifting Points