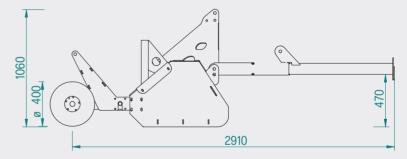

# **Options**

- Tilt Module
- Scarifier Bar
- Segmented Roller
- Zero-Tread Tyres
- Machine Control Package
- Hydraulic Control Valve
- Hydraulic Power Pack
- Adjustable Length Drawbar

|                       | TG18    | TG21    | TG24    |
|-----------------------|---------|---------|---------|
| Horsepower Range      | 28 - 45 | 40 - 65 | 50 - 75 |
| Machine Width (mm)    | 1850    | 2150    | 2450    |
| Cutting Width (mm)    | 1800    | 2100    | 2400    |
| Length (mm)           | 3300    |         |         |
| Approx. Capacity (m³) | 0.2     | 0.25    | 0.3     |
|                       |         |         |         |