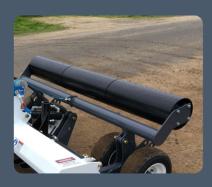

## **Segmented Roller**

- Hydraulically Controlled Easily Operated from Seat When Required
- Segmented Allows for Smooth Operation when Turning
- Large Drum Diameter Reduces Risk of Blocking or Dragging
- Multi-Position Settings Fixed Up, Fixed Down or Float