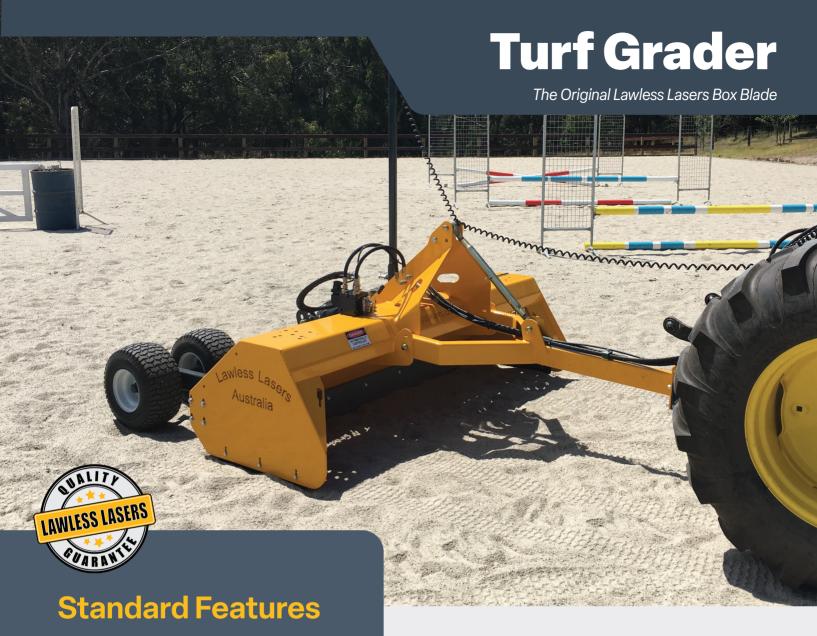

- Solid Bucket Construction
- Rear Lift
- Removable Mast Bracket
- Powder-Coated Finish
- Standard Cutting Edges
- Holden Stub Axles
- Adjustable Drawbar Height
- Integrated Tie-Down and Lifting Points

### **AUSTRALIAN MADE EARTHMOVING EQUIPMENT**