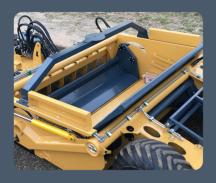

#### Apron

- Increases Load Carrying Capacity Allows For Longer Material Hauls
- **800mm Opening** Easily Loads Material in Shorter Time
- Unique Closing Action Less Force Required to Close Apron
- Rigid Design Reduces Risk of Apron Damage from Solid Objects