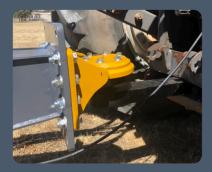

### **Ball Hitch**

- 70mm Ball and Cup Design CNC Machined for High Accuracy and Longevity
- Includes Custom Drawbar Hardox<sup>™</sup> 400, Increases Load Carrying Capacity
- Easy to Attach Replaces Existing Drawbar
- Allows Greater Flexibility of Movement Also Improves Operator Comfort