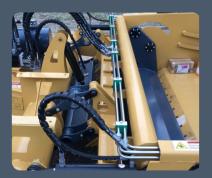

#### **Tilt Module**

- **Right Mounted** Easily View Height Indicator from Seated Position
- Wide Travel Range 80mm +/- Level, Allows for Steep Batters with Minimal Effort
- Counterbalance Valve Prevents Hydraulic Creep
- Multiple Control Options Manual or Automatic Control