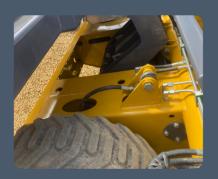

#### Apron

- Increases Load Carrying Capacity Allows For Longer Material Hauls
- **800mm Opening** Easily Loads Material in Shorter Time
- Unique Closing Action Less Force Required to Close Apron
- Rigid Design Reduces Risk of Apron Damage from Solid Objects

#### **Ripper Bar**

- Front Mounted Allows for Laser Controlled Ripping with Clear Line of Sight
- Parallel Lift Control Depth While Maintaining Optimum Ripping Angle
- Standard Shanks and Points Easy to Replace, Available Nationwide
- Offset Pattern Reduces Build-up of Trash when Ripping

#### **Tilt Module**

- **Right Mounted** Easily View Height Indicator from Seated Position
- Wide Travel Range 80mm +/- Level, Allows for Steep Batters with Minimal Effort
- Counterbalance Valve Prevents Hydraulic Creep
- Multiple Control Options Manual or Automatic Control