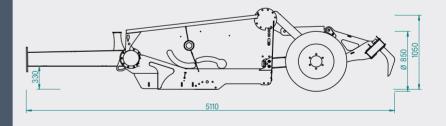

# **Options**

- Machine Control Packages
- Hydraulic Control Valve
- Ball Hitch
- Swivel Hitch
- PTO Pump

| EC22     | EC25                     | EC28                                                |
|----------|--------------------------|-----------------------------------------------------|
| 75 - 120 | 85 - 130                 | 95 - 140                                            |
| 2200     | 2500                     | 2800                                                |
| 1960     | 2270                     | 2580                                                |
| 4500     |                          |                                                     |
| 3.25     | 3.8                      | 4.5                                                 |
|          | 75 - 120<br>2200<br>1960 | 75 - 120 85 - 130<br>2200 2500<br>1960 2270<br>4500 |