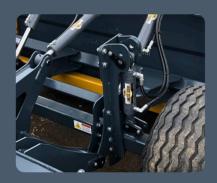

#### **Tilt Module**

- Right Mounted Easily View Height Indicator from Seated Position
- Wide Travel Range 75mm +/- Level, Allows for Steep Batters with Minimal Effort
- Counterbalance Valve Prevents Hydraulic Creep
- **Multiple Control Options** Manual or Automatic Control