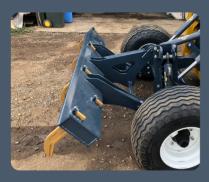

## Ripper Bar

- Rear Mounted Enables Ripping with Maximum Down Force
- Solid Box Construction Gives Peace of Mind when Ripping
- Standard Shanks and Points Easy to Replace, Available Nationwide
- Offset Pattern Reduces Build-up of Trash when Ripping