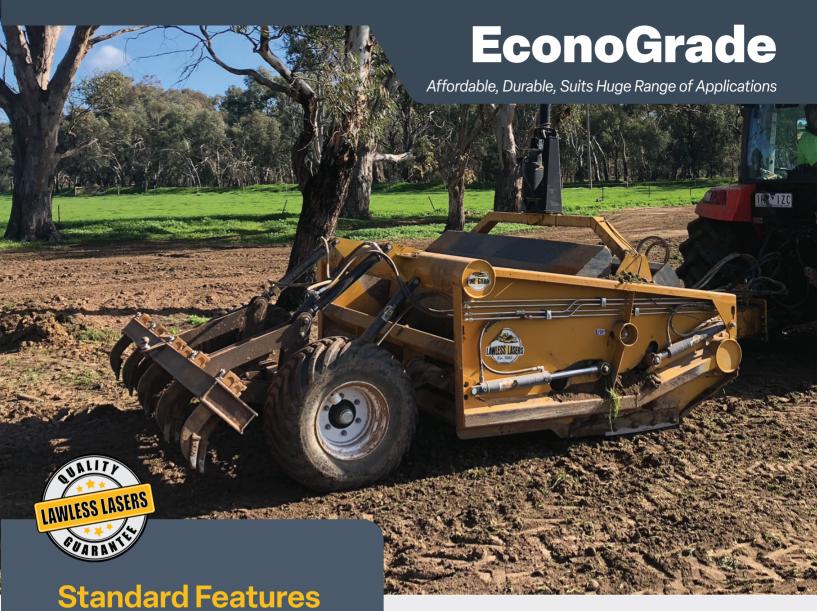

- Tipping Bucket Rear Lift
- Apron
- Ripper Bar Rear Mounted
- Tilt Module
- Floatation Tyres
- Mast Hurdle
- Standard Cutting Edges
- Integrated Tie-Down and Lifting Points

#### **Apron**

- Increases Load Carrying Capacity Allows For Longer Material Hauls
- 800mm Opening Easily Loads Material in Shorter Time
- Unique Closing Action Less Force Required to Close Apron
- **Rigid Design** Reduces Risk of Apron Damage from Solid Objects

## Ripper Bar

- Rear Mounted Enables Ripping with Maximum Down Force
- Solid Box Construction Gives Peace of Mind when Ripping
- Standard Shanks and Points Easy to Replace, Available Nationwide
- Offset Pattern Reduces Build-up of Trash when Ripping

#### **Tilt Module**

- Right Mounted Easily View Height Indicator from Seated Position
- Wide Travel Range 75mm +/- Level, Allows for Steep Batters with Minimal Effort
- Counterbalance Valve Prevents Hydraulic Creep
- **Multiple Control Options** Manual or Automatic Control