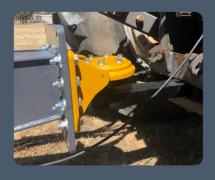

### **Ball Hitch**

- **70mm Ball and Cup Design** CNC Machined for High Accuracy and Longevity
- Includes Custom Drawbar Hardox™ 400, Increases Load Carrying Capacity
- Easy to Attach Replaces Existing Drawbar
- Allows Greater Flexibility of Movement Also Improves Operator Comfort