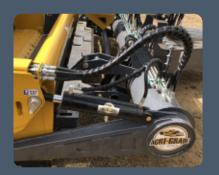

## **Tilt Module**

- **Right Mounted** Easily View Height Indicator from Seated Position
- Wide Travel Range 150mm from Level, Allows for Steep Batters with Minimal Effort
- Counter Balance Valve Prevents Hydraulic Creep
- Multiple Control Options Manual or Automatic Control