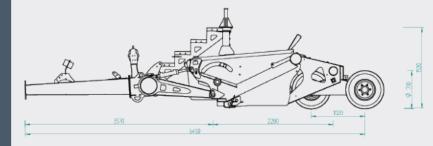

# **Standard Features**

- Unique CamTrack Ejector
- Apron
- Ripper Bar Front Mounted
- Tilt Module
- Walking Beam Axle 10.0/7.5 15.3 Tryes
- Mast Hurdle
- Ladder and Handrail
- Standard Cutting Edges
- Integrated Tie-Down and Lifting Points
- Hose and Cylinder Protection
- Walking Beam Locking Pins

# **Options**

- Machine Control Package
- Hydraulic Control Valve
- Floatation Tyres
- Walking Beam Trye Upgrade 12.5/80 15.3
- Ball Hitch
- Soft-Ride
- Shortened Drawbar 1100mm length reduction

|                       | AG28      | AG33      | AG38      |
|-----------------------|-----------|-----------|-----------|
| Horsepower Range      | 110 - 180 | 130 - 260 | 160 - 280 |
| Machine Width (mm)    | 2800      | 3300      | 3800      |
| Cutting Width (mm)    | 2580      | 3090      | 3700      |
| Length (mm)           | 7200      |           |           |
| Approx. Capacity (m³) | 5.2       | 6.4       | 7.6       |

#### Apron

- Increases Load Carrying Capacity Allows for longer material hauls
- 800mm Opening Easily Loads Material in Shorter Time
- Unique Closing Action Less Force Required to Close Apron
- Rigid Design Reduces Risk of Apron Damage from Solid Objects

### **Ripper Bar**

- **Front Mounted** Allows for Laser Controlled Ripping with Clear Line of Sight
- Parallel Lift Control Depth While Maintaining Optimum Ripping Angle
- Standard Shanks and Points Easy to Replace, Available Nationwide
- Offset Pattern Reduces Build-up of Trash when Ripping

## **Tilt Module**

- **Right Mounted** Easily View Height Indicator from Seated Position
- Wide Travel Range 150mm from Level, Allows for Steep Batters with Minimal Effort
- Counter Balance Valve Prevents Hydraulic Creep
- Multiple Control Options Manual or Automatic Control