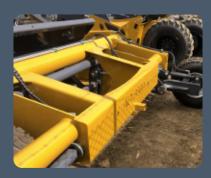

#### Apron

- Increases Load Carrying Capacity Allows for longer material hauls
- 800mm Opening Easily Loads Material in Shorter Time
- Unique Closing Action Less Force Required to Close Apron
- Rigid Design Reduces Risk of Apron Damage from Solid Objects