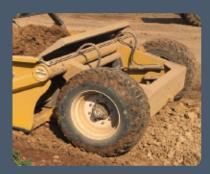

# **Floatation Tyres**

- Greater Surface Area Reduces Compaction, Increases Load Carrying Capacity
- Increased Maneuverability Turn Sharper While Under Load
- 8 Stud Hubs Greasable with Readily Available Parts Nationwide
- Reduces Overall Length Easier to Transport